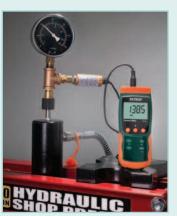

## **Pressure Meter/Datalogger**

Records data on an SD card in Excel® format

For easy transfer to a PC for analysis

Transducers sold separately. Order PT30 (30psi), PT150 (150psi), or PT300 (300psi). Easy to access SD card for data storage and transfer

| EXTECH                |
|-----------------------|
| 138.5                 |
| Pressure Meter SDL700 |
|                       |
| UNIT SET              |
| ENTER 106             |
|                       |
|                       |