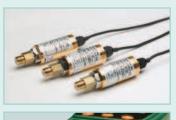

Transducers sold separately. Order PT30 (30psi), PT150 (150psi), or PT300 (300psi). Easy to access SD card for data storage and transfer

| EXTECH                |
|-----------------------|
| 138.5                 |
| Pressure Meter SDL700 |
|                       |
| UNIT SET              |
| ENTER 106             |
|                       |
|                       |

## **Ordering Information:**

SDL700 ......Pressure Meter/Datalogger SDL700-NIST .....SDL100 w/Certificate of Calibration Traceable to NIST standards

PT30 30psi Pressure Transducer PT150 150psi Pressure Transducer PT300 300psi Pressure Transducer 153117 117V AC Adaptor